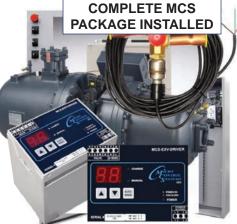

### **Equipment and Upgrade**

- MCS-MAGNUM CONTROLS
- Hanbell RC2-140B Compressor
- Yaskawa A-1000 VFD
- MCS-EXV-DRIVER & Sporlan EXV's
- R421A Regrigerant

MCS Energy Efficient and RoHS Compliant

www.mcscontrols.com