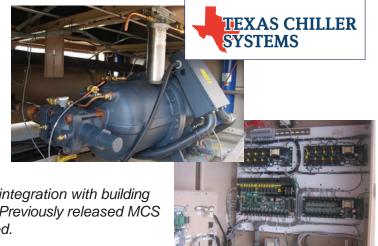

### **Equipment and Upgrade**

- Hanbell Compressor with 3 years warranty
- MCS CONTROLS, proprietary application, easy integration with building management system, customizable, lasting support, Previously released MCS products (hardware and software) remain supported.

### Equipment and Upgrade

- Hanbell Compressor with 3 years warranty
- Hanbell RC2-230B, 163cfm Reduction of 18% cfm
- New Hanbell set in place after modification of base and MCS Control Panel in place.