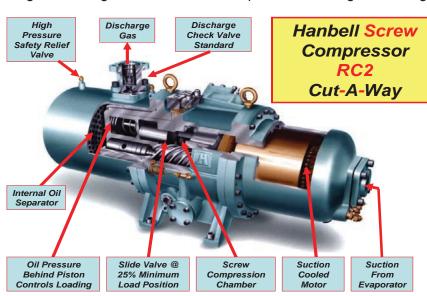

The Hanbell RC2 series semi-hermetic screw compressor has been developed especially for applications in air conditioning and refrigeration. With high operating load design, each Hanbell compressor is designed for high

efficiency, durability and reliability in all operating conditions. These compressors have a small footprint, thus saving valuable space, and have low vibration and noise levels.

With growing concern for efficiency, Hanbell compressors deliver the highest operating efficiency through a patented motor-cooling design, as well as an advanced Rotor/Stator design to ensure high capacity and efficiency in all operating conditions.

The Hanbell RC2 model has a wide operating envelope, and is designed to cover low, medium and high temperature applications using various types of refrigerants. These compressors are more cost effective than larger reciprocating semi-hermetic compressors, and offer greater efficiencies than reciprocating and scroll compressor technologies.